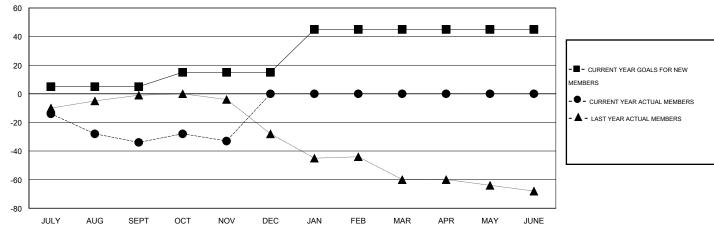

## District 3 A

Results as of: 11/30/2014

GMT CA 1

| Clubs                 |                  |           |                  |                  | Members               |                    |                                     |                    |                  |
|-----------------------|------------------|-----------|------------------|------------------|-----------------------|--------------------|-------------------------------------|--------------------|------------------|
| RESULTS FOR 2014-2015 |                  |           |                  |                  | RESULTS FOR 2014-2015 |                    |                                     |                    |                  |
| QUARTER               | NEW CLUB<br>GOAL | NEW CLUBS | DROPPED<br>CLUBS | NET<br>GAIN/LOSS | QUARTER               | NEW MEMBER<br>GOAL | CHARTER AND<br>NEW MEMBERS<br>ADDED | DROPPED<br>MEMBERS | NET<br>GAIN/LOSS |
| JULY/AUG/SEPT         | 0                | 0         | 1                | -1               | JULY/AUG/SEPT         | 5                  | 19                                  | 53                 | -34              |
| OCT/NOV/DEC           | 0                | 0         | 0                | 0                | OCT/NOV/DEC           | 10                 | 15                                  | 14                 | 1                |
| JAN/FEB/MAR           | 0                | 0         | 0                | 0                | JAN/FEB/MAR           | 30                 | 0                                   | 0                  | 0                |
| APR/MAY/JUNE          | 1                | 0         | 0                | 0                | APR/MAY/JUNE          | 0                  | 0                                   | 0                  | 0                |

## GOALS AND ACTUAL NEW CLUBS CUMULATIVE

| DROPPED CLUBS: 1  DROPPED MEMBERS |               | 13 CLUBS OF 35 ADDED 1 OR MORE NEW MEMBERS | GENDER DISTRIBUTION  MALE 713 (78.61%)  FEMALE 194 (21.39%) |           |  |
|-----------------------------------|---------------|--------------------------------------------|-------------------------------------------------------------|-----------|--|
| DECEASED  CLUB CANCELLED  OTHER   | 6<br>13<br>48 | CLICK HERE FOR HEALTH ASSESSMENT DATA      | FAMILY UNIT MEMBERS HEAD OF HOUSEHOLD                       | 146<br>70 |  |
| TOTAL                             | 67            |                                            | NON-HEAD OF HOUSEHOLD                                       | 76        |  |